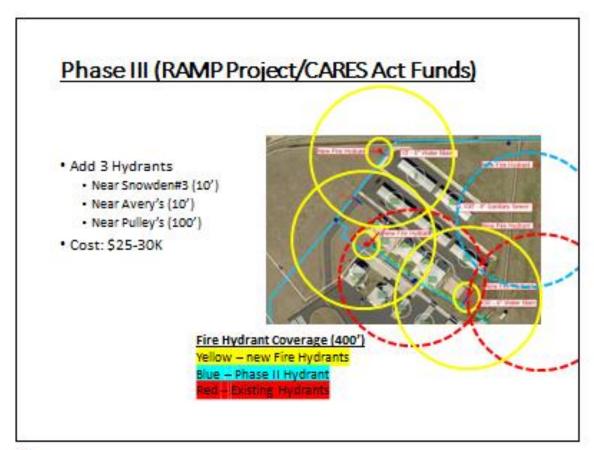

#### **NEW BUSINESS**

- Water and fire hydrant project The AM presented the board with a 4-phase project to get the north end of the airport up to fire code. The AM wants to use CARES act funds and RAMP funds to complete the projects. Phase I was completed last year with help from the TFS. It was the installation of the water line and fire hydrant at the TFS ramp. Phase II is the completion of the water line loop from the TFS fire hydrant to Tivydale road. It also includes a fire hydrant on northside of the Carruth Hangar. Phase III is the installation for 3 additional fire hydrants around the hangars on the north end, and finally, phase IV is the installation of a fire hydrant near the new business ramp.
  - The board approved the 4-phase concept, and unanimously recommended getting Commissioners Court's approval for phase II once CARES ACT funds are available.

### Phase II (CARES Act Funds)

- Add 1 new Hydrant
  - North of Carruth's Hangar
- Cost: \$46K

q

## Quote (For Phase III and IV)

### Phase IV (FY '22) (RAMP)

- Add Fire Hydrant near Mid field Ramp
  - 300'
- Cost: \$17.5K

- New Business Continue
  - · Rhett Hawk/Courtney Walker
- Old Business
  - CIP Phase II update (Garver update)
    - Actions:
      - · Consultant selection Officially released on April 13th
      - Pre-scope Meeting April 21<sup>e</sup>
      - . Fee Proposal submitted from Garver to TXDOT-sent to TXDOT on May 8th
        - . PER Preliminary Engineering Report