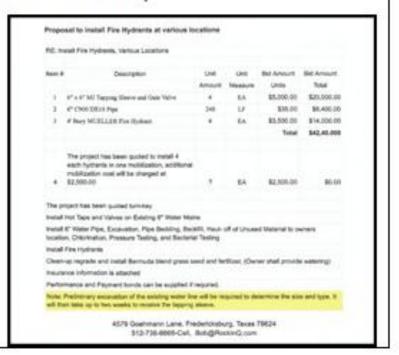

#### **NEW BUSINESS**

- Water and fire hydrant project The AM presented the board with a 4-phase project to get the north end of the airport up to fire code. The AM wants to use CARES act funds and RAMP funds to complete the projects. Phase I was completed last year with help from the TFS. It was the installation of the water line and fire hydrant at the TFS ramp. Phase II is the completion of the water line loop from the TFS fire hydrant to Tivydale road. It also includes a fire hydrant on northside of the Carruth Hangar. Phase III is the installation for 3 additional fire hydrants around the hangars on the north end, and finally, phase IV is the installation of a fire hydrant near the new business ramp.
  - The board approved the 4-phase concept, and unanimously recommended getting Commissioners Court's approval for phase II once CARES ACT funds are available.

## Quote (For Phase III and IV)