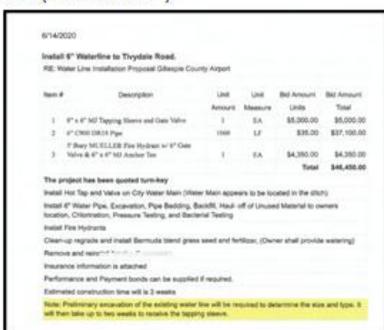

#### **NEW BUSINESS**

- Water and fire hydrant project The AM presented the board with a 4-phase project to get the north end of the airport up to fire code. The AM wants to use CARES act funds and RAMP funds to complete the projects. Phase I was completed last year with help from the TFS. It was the installation of the water line and fire hydrant at the TFS ramp. Phase II is the completion of the water line loop from the TFS fire hydrant to Tivydale road. It also includes a fire hydrant on northside of the Carruth Hangar. Phase III is the installation for 3 additional fire hydrants around the hangars on the north end, and finally, phase IV is the installation of a fire hydrant near the new business ramp.
  - The board approved the 4-phase concept, and unanimously recommended getting Commissioners Court's approval for phase II once CARES ACT funds are available.

### Phase II (CARES Act Funds)

- Add 1 new Hydrant
  - North of Carruth's Hangar
- Cost: \$46K

q

## Quote (For Phase II)