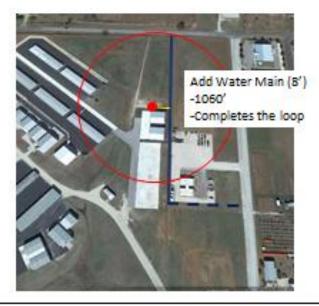

#### **NEW BUSINESS**

- Water and fire hydrant project The AM presented the board with a 4-phase project to get the north end of the airport up to fire code. The AM wants to use CARES act funds and RAMP funds to complete the projects. Phase I was completed last year with help from the TFS. It was the installation of the water line and fire hydrant at the TFS ramp. Phase II is the completion of the water line loop from the TFS fire hydrant to Tivydale road. It also includes a fire hydrant on northside of the Carruth Hangar. Phase III is the installation for 3 additional fire hydrants around the hangars on the north end, and finally, phase IV is the installation of a fire hydrant near the new business ramp.
  - The board approved the 4-phase concept, and unanimously recommended getting Commissioners Court's approval for phase II once CARES ACT funds are available.

### Phase II (CARES Act Funds)

- Add 1 new Hydrant
  - North of Carruth's Hangar
- Cost: \$46K

q