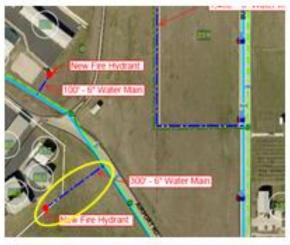

### Phase II (CARES Act Funds)

- Add 1 new Hydrant
  - North of Carruth's Hangar
- Cost: \$46K

q

### Phase IV (FY '22) (RAMP)

- Add Fire Hydrant near Mid field Ramp
  - 300'
- Cost: \$17.5K

- New Business Continue
  - · Rhett Hawk/Courtney Walker
- Old Business
  - CIP Phase II update (Garver update)
    - Actions:
      - · Consultant selection Officially released on April 13th
      - Pre-scope Meeting April 21<sup>e</sup>
      - . Fee Proposal submitted from Garver to TXDOT-sent to TXDOT on May 8th
        - . PER Preliminary Engineering Report