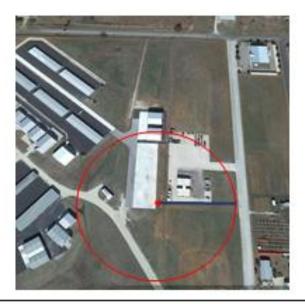

#### **NEW BUSINESS**

- Water and fire hydrant project The AM presented the board with a 4-phase project to get the north end of the airport up to fire code. The AM wants to use CARES act funds and RAMP funds to complete the projects. Phase I was completed last year with help from the TFS. It was the installation of the water line and fire hydrant at the TFS ramp. Phase II is the completion of the water line loop from the TFS fire hydrant to Tivydale road. It also includes a fire hydrant on northside of the Carruth Hangar. Phase III is the installation for 3 additional fire hydrants around the hangars on the north end, and finally, phase IV is the installation of a fire hydrant near the new business ramp.
  - The board approved the 4-phase concept, and unanimously recommended getting Commissioners Court's approval for phase II once CARES ACT funds are available.

### Phase II (CARES Act Funds)

- Add 1 new Hydrant
  - North of Carruth's Hangar
- Cost: \$46K

q